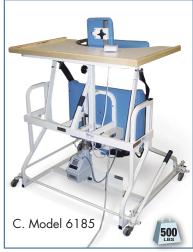

## **BARIATRIC** line designed specifically for obese patients......

A. Model 1564

D. Model 1429-57

- A. Model 1564 Bariatric Ada Two-Sided Staircase: 6"H steps on one side, 4"H steps on the other.
- B. Model 6045-709 Bariatric Electric Tilt Table: Electric tilt mechanism with heavy-duty motor. Extra-wide top.
- C. Model 6185 Bariatric 500 lb. Electric Stand-In Table: Power lifts patient from sitting to standing position.
- D. Series 1429 Heavy-Duty Electric Mat Platform: Motorized power height adjustment.
- E. Model 4079 Modality Treatment Table: Mid-section of table has full extension equipment compartment.
- F. Series 1440 Dual Lift Powermatic® Mat Platforms: Power height adjustment from 19" wheelchair height to 28"H.
- G. Model 6065 Electric Hi-Lo Bo-Bath Table: Combination treatment table and mat table.
- H. Model 5085 Bariatric Wood Transfer Board: 5/8" thick with tapered ends.
- I. Model 1386 Bariatric Parallel Bars, Height & Width Adjustable: 38" standard clearance between uprights.