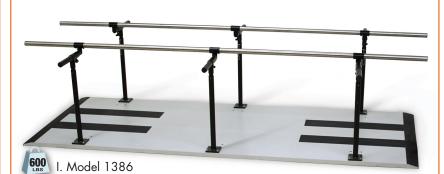

## **BARIATRIC** line designed specifically for obese patients......

A. Model 1564

D. Model 1429-57

- A. Model 1564 Bariatric Ada Two-Sided Staircase: 6"H steps on one side, 4"H steps on the other.
- B. Model 6045-709 Bariatric Electric Tilt Table: Electric tilt mechanism with heavy-duty motor. Extra-wide top.
- C. Model 6185 Bariatric 500 lb. Electric Stand-In Table: Power lifts patient from sitting to standing position.
- D. Series 1429 Heavy-Duty Electric Mat Platform: Motorized power height adjustment.
- E. Model 4079 Modality Treatment Table: Mid-section of table has full extension equipment compartment.
- F. Series 1440 Dual Lift Powermatic® Mat Platforms: Power height adjustment from 19" wheelchair height to 28"H.
- G. Model 6065 Electric Hi-Lo Bo-Bath Table: Combination treatment table and mat table.
- H. Model 5085 Bariatric Wood Transfer Board: 5/8" thick with tapered ends.
- I. Model 1386 Bariatric Parallel Bars, Height & Width Adjustable: 38" standard clearance between uprights.