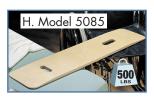

## **BARIATRIC** line designed specifically for obese patients......

A. Model 1564

D. Model 1429-57

- A. Model 1564 Bariatric Ada Two-Sided Staircase: 6"H steps on one side, 4"H steps on the other.
- B. Model 6045-709 Bariatric Electric Tilt Table: Electric tilt mechanism with heavy-duty motor. Extra-wide top.
- C. Model 6185 Bariatric 500 lb. Electric Stand-In Table: Power lifts patient from sitting to standing position.
- D. Series 1429 Heavy-Duty Electric Mat Platform: Motorized power height adjustment.
- E. Model 4079 Modality Treatment Table: Mid-section of table has full extension equipment compartment.
- F. Series 1440 Dual Lift Powermatic® Mat Platforms: Power height adjustment from 19" wheelchair height to 28"H.
- G. Model 6065 Electric Hi-Lo Bo-Bath Table: Combination treatment table and mat table.
- H. Model 5085 Bariatric Wood Transfer Board: 5/8" thick with tapered ends.
- I. Model 1386 Bariatric Parallel Bars, Height & Width Adjustable: 38" standard clearance between uprights.