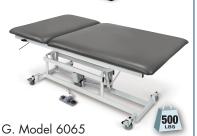

## **BARIATRIC** line designed specifically for obese patients......

A. Model 1564

D. Model 1429-57

- A. Model 1564 Bariatric Ada Two-Sided Staircase: 6"H steps on one side, 4"H steps on the other.
- B. Model 6045-709 Bariatric Electric Tilt Table: Electric tilt mechanism with heavy-duty motor. Extra-wide top.
- C. Model 6185 Bariatric 500 lb. Electric Stand-In Table: Power lifts patient from sitting to standing position.
- D. Series 1429 Heavy-Duty Electric Mat Platform: Motorized power height adjustment.
- E. Model 4079 Modality Treatment Table: Mid-section of table has full extension equipment compartment.
- F. Series 1440 Dual Lift Powermatic® Mat Platforms: Power height adjustment from 19" wheelchair height to 28"H.
- G. Model 6065 Electric Hi-Lo Bo-Bath Table: Combination treatment table and mat table.
- H. Model 5085 Bariatric Wood Transfer Board: 5/8" thick with tapered ends.
- I. Model 1386 Bariatric Parallel Bars, Height & Width Adjustable: 38" standard clearance between uprights.