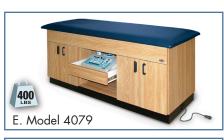

## **BARIATRIC** line designed specifically for obese patients......

A. Model 1564

D. Model 1429-57

- A. Model 1564 Bariatric Ada Two-Sided Staircase: 6"H steps on one side, 4"H steps on the other.
- B. Model 6045-709 Bariatric Electric Tilt Table: Electric tilt mechanism with heavy-duty motor. Extra-wide top.
- C. Model 6185 Bariatric 500 lb. Electric Stand-In Table: Power lifts patient from sitting to standing position.
- D. Series 1429 Heavy-Duty Electric Mat Platform: Motorized power height adjustment.
- E. Model 4079 Modality Treatment Table: Mid-section of table has full extension equipment compartment.
- F. Series 1440 Dual Lift Powermatic® Mat Platforms: Power height adjustment from 19" wheelchair height to 28"H.
- G. Model 6065 Electric Hi-Lo Bo-Bath Table: Combination treatment table and mat table.
- H. Model 5085 Bariatric Wood Transfer Board: 5/8" thick with tapered ends.
- I. Model 1386 Bariatric Parallel Bars, Height & Width Adjustable: 38" standard clearance between uprights.