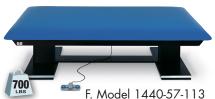

## **BARIATRIC** line designed specifically for obese patients......

A. Model 1564

D. Model 1429-57

- A. Model 1564 Bariatric Ada Two-Sided Staircase: 6"H steps on one side, 4"H steps on the other.
- B. Model 6045-709 Bariatric Electric Tilt Table: Electric tilt mechanism with heavy-duty motor. Extra-wide top.
- C. Model 6185 Bariatric 500 lb. Electric Stand-In Table: Power lifts patient from sitting to standing position.
- D. Series 1429 Heavy-Duty Electric Mat Platform: Motorized power height adjustment.
- E. Model 4079 Modality Treatment Table: Mid-section of table has full extension equipment compartment.
- F. Series 1440 Dual Lift Powermatic® Mat Platforms: Power height adjustment from 19" wheelchair height to 28"H.
- G. Model 6065 Electric Hi-Lo Bo-Bath Table: Combination treatment table and mat table.
- H. Model 5085 Bariatric Wood Transfer Board: 5/8" thick with tapered ends.
- I. Model 1386 Bariatric Parallel Bars, Height & Width Adjustable: 38" standard clearance between uprights.