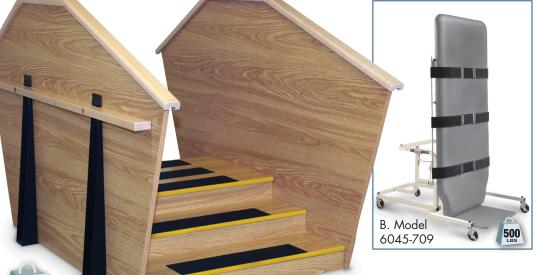

## **BARIATRIC** line designed specifically for obese patients......

A. Model 1564

D. Model 1429-57

- A. Model 1564 Bariatric Ada Two-Sided Staircase: 6"H steps on one side, 4"H steps on the other.
- B. Model 6045-709 Bariatric Electric Tilt Table: Electric tilt mechanism with heavy-duty motor. Extra-wide top.
- C. Model 6185 Bariatric 500 lb. Electric Stand-In Table: Power lifts patient from sitting to standing position.
- D. Series 1429 Heavy-Duty Electric Mat Platform: Motorized power height adjustment.
- E. Model 4079 Modality Treatment Table: Mid-section of table has full extension equipment compartment.
- F. Series 1440 Dual Lift Powermatic® Mat Platforms: Power height adjustment from 19" wheelchair height to 28"H.
- G. Model 6065 Electric Hi-Lo Bo-Bath Table: Combination treatment table and mat table.
- H. Model 5085 Bariatric Wood Transfer Board: 5/8" thick with tapered ends.
- I. Model 1386 Bariatric Parallel Bars, Height & Width Adjustable: 38" standard clearance between uprights.