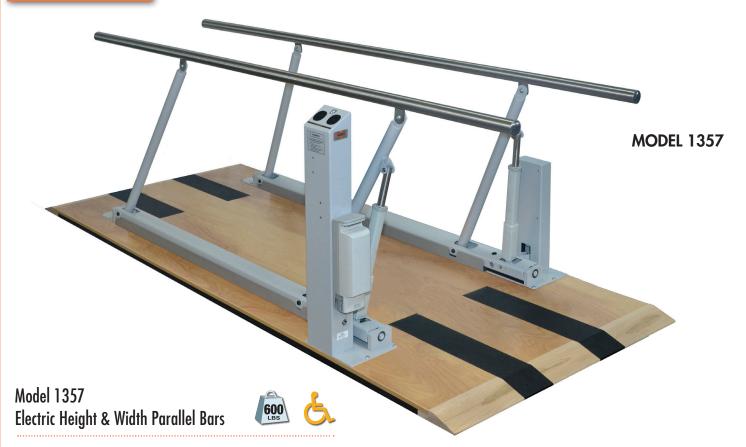

## **ELECTRIC HEIGHT & WIDTH PARALLEL BARS**

Patent pending Electric Parallel Bars offer the best in innovation. The state of the art design articulates while lowering the bars to assist a patient standing from a wheelchair. The large range of adjustability makes the bars useful for both adult and pediatric patients for a variety of activities including walking, gait training, side stepping and sit to stand activities. The battery power eliminates the need for floor outlets or placement near a wall and eliminates trip hazards seen with corded products.

- Individual digital controls for both height and width adjustment
- Battery powered
- Overhangs platform by 12" for wheelchair assistance.
- 600 lb weight capacity, 300 lb each side
- Easy grip 2" bars
- Includes extra battery and charging cradle
- 3mm platform edge for durability