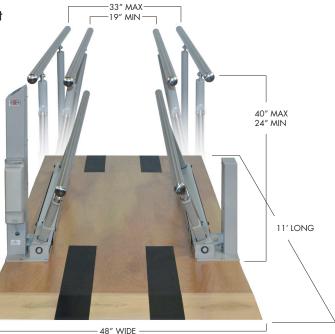

| MODEL                         | LENGTH          | WIDTH         | HEIGHT            |
|-------------------------------|-----------------|---------------|-------------------|
| MODEL                         | LEINGIH         | WIDIN         | HEIGHT            |
| 1357                          | 10′             | 19″ - 33″*    | 24"- 40"          |
| *Width betw                   | veen uprights o | at base: 29½″ |                   |
| Floor dimensions: 11'L x 48"W |                 |               | i i tan di Ji k   |
| Unpackaged weight: 335 lb     |                 |               | - <b>E</b> 555, I |
|                               |                 |               |                   |
|                               |                 |               | - <b>14</b> - 5   |